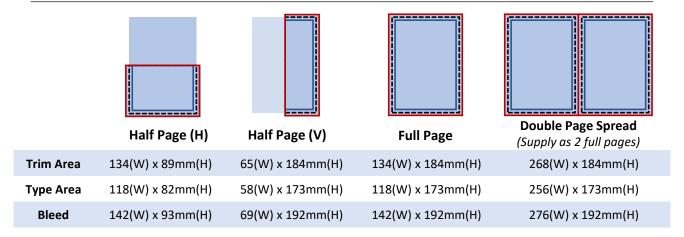

## **Print Specifications**

False front covers use the same specifications as full page spreads

## **Technical Specifications**

- · Submitted files must be in PDF format
- PDF Fonts and high-resolution images must be embedded for Acrobat 4.0 or 5.0 files
- Images with an effective resolution below 300 dpi are not recommended
- Maximum ink coverage should not exceed 270%
- All images must be converted to CMYK before saving as a PDF
- Trim marks must be included
- Printing: Heatset web offset. Line screen: AM 133lpi is used
- Proofing: 3DAPv3 Paper type 4 or ISO 42L profile